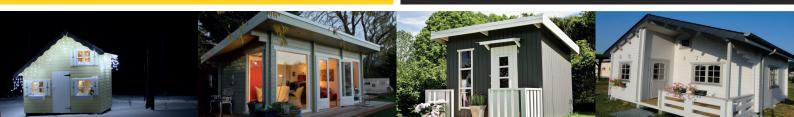

## **KANSAS CITY 2**

This fantastic Kansas City 2 Playhouse comes with a curved stylish roof which brings a quirky theme to your garden. It is constructed on top of stilts which adds additional adventure to your children's' experience. The playhouse is accessed by climbing a couple of steps to the veranda, making it a great entrance to the playhouse which is 1.8m x 2.03m in size. Overall, the dimensions required, excluding the area for the steps, is 1.8m x 2.73m / 5ft 11 ins x 9ft.