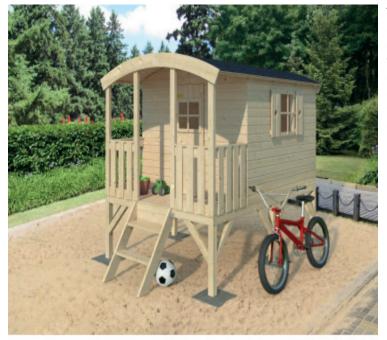

## **KANSAS CITY 2**

This fantastic Kansas City 2 Playhouse comes with a curved stylish roof which brings a quirky theme to your garden. It is constructed on top of stilts which adds additional adventure to your children's' experience. The playhouse is accessed by climbing a couple of steps to the veranda, making it a great entrance to the playhouse which is 1.8m x 2.03m in size. Overall, the dimensions required, excluding the area for the steps, is 1.8m x 2.73m / 5ft 11 ins x 9ft.