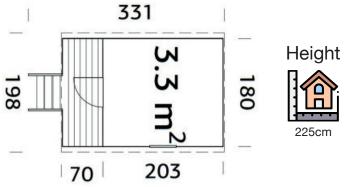

5.2m<sup>3</sup>

3.3m<sup>2</sup>

180 x 203cm

19mm

51 x 124cm

37 x 43cm

16mm

16mm

70cm

## **FULL SPECIFICATION**

| CABIN SIZE:     | 180 x 203cm x 225cm |
|-----------------|---------------------|
| WALL THICKNESS: | 19mm                |
| VOLUME:         | 5.2m³               |
| AREA:           | 3.3m <sup>2</sup>   |
| DOOR OPENING:   | 51 x 124cm          |
| WINDOW OPENING: | 37 x 43cm           |
| FLOORS BOARDS:  | 16mm                |
| ROOF BOARDS:    | 16mm                |
| ROOF OVERHANG:  | 70cm                |
| UNDER PLANNING: | No                  |